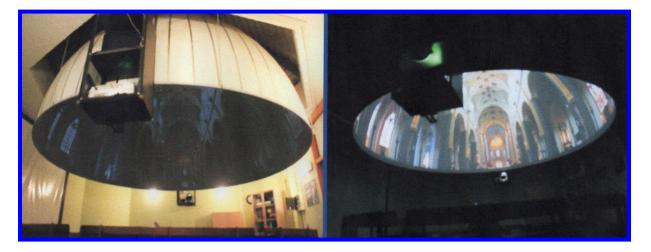

## METALLIC DOME FOR INTERNAL USE

This dome is built to be installed at internal environments made exclusively to planetary use, consequently fixed construction. The manufacturing is done by semispherical sections, solution that allows the transportation and entry to destination to install directly in the final place.

The assembly is made attaching the metallic sheet and the dome structure. It needs from 3 to 6 days of work to do the installation depending on the diameter. Built with

galvanized iron structure and covered internally with thin sheets made of aluminum, after being assembled it comes treated and finally painted with a certified product of opaque color appropriate for an optimum projection.

COLUMBIA OPTICS

di Bonadiman Michele P.IVA 01561740380 C.F. BNDMHL59P19D548Q CEL: +39 3401098529

Externally the structural part has an esthetic with a color that can be chosen by the client. About the sheets treated and pre-painted with a high resistance painting. Once the dome is built is fixed according to the environment with chains or supports fixed to the floor.