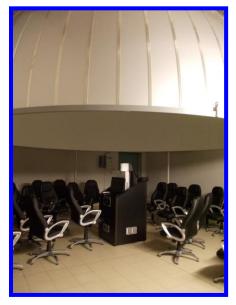

## METALLIC DOME FOR INTERNAL USE

This dome is built to be installed at internal environments made exclusively to planetary use, consequently fixed construction. The manufacturing is done by semispherical sections, solution that allows the transportation and entry to destination to install directly in the final place.

The assembly is made attaching the metallic sheet and the dome structure. It needs from 3 to 6 days of work to do the installation depending on the diameter. Built with

galvanized iron structure and covered internally with thin sheets made of aluminum, after being assembled it comes treated and finally painted with a certified product of opaque color appropriate for an optimum projection.

COLUMBIA OPTICS

di Bonadiman Michele P.IVA 01561740380 C.F. BNDMHL59P19D548Q CEL: +39 3401098529

Externally the structural part has an esthetic with a color that can be chosen by the client. About the sheets treated and pre-painted with a high resistance painting. Once the dome is built is fixed according to the environment with chains or supports fixed to the floor.