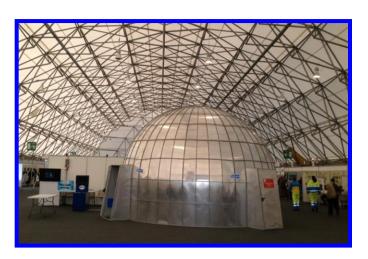

The inner surface (projection screen) it's covered in aluminum and treated with a resistant paint before the final color required in the projection (we recommend a light grey because it reduces the glare and contrasts with the classic white sky). The outer part of the frame will be covered and closed with stainless steel. The inner part isolated with certificated panels. The color of the construction could be chosen by the client or it will have a metal color.

It's possible to make a simple and less expensive version featuring the single frame and single panel included the same construction and mode of assembly. Logically, if this version is used outdoors it's only for short periods there's no guarantee of bad weather resistance during a long time.