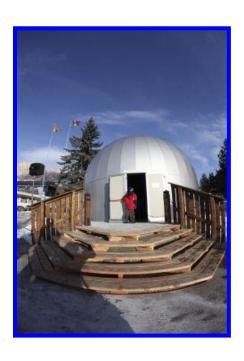

## **PORTABLE DOME**

This dome can be used as a fixed location or movable and can be installed outside. Made and tested to resist bad weather and extern agents, equipped with certifications and calculations as required by law. It's a dome adapted to be supported on a floor base. Built with a metal frame made of galvanized iron decomposed in joinable parts. It allows a simple mode of transportation and assembling by the operators through the union with screws and bolts.

COLUMBIA OPTICS di Bonadiman Michele P.IVA 01561740380 C.F. BNDMHL59P19D548Q CEL: +39 3401098529

The dome has a cylinder base of approximately 150 cm tall (suitable for use with chairs or armchairs) for this reason the height from the ground of the entire structure will be of 400-550 cm depending on the diameter of itself. It has 1 or 2 entrance doors (depending on request) with a panic push bar.